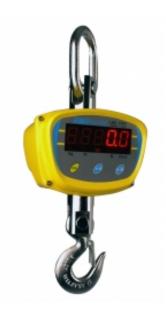

## **LHS Crane Scale**

## Speed, Performance, Value - The Right Balance

- Selectable readability for different environments
  Colour coded, sealed keypad
- 360° rotational hook
- Large red LED display
- Remote control for easy operation
- Rechargeable battery for up to 150 hours of
- · Robust metal die cast housing

- Easy access to the rechargeable battery
- External calibration
- Full range tare
- · Simple user-friendly operation
- Weighing

www.adamequipment.com