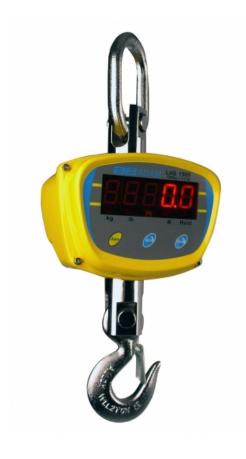

## **LHS Crane Scale**

## Speed, Performance, Value - The Right Balance

- Selectable readability for different environments
  Colour coded, sealed keypad
- 360° rotational hook
- Large red LED display
- Remote control for easy operation
- Rechargeable battery for up to 150 hours of
- · Robust metal die cast housing

- Easy access to the rechargeable battery
- External calibration
- Full range tare
- · Simple user-friendly operation
- Weighing

www.adamequipment.com