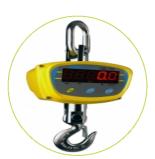

## **LHS Crane Scale**

## Speed, Performance, Value - The Right Balance

- Selectable readability for different environments
  Colour coded, sealed keypad
- 360° rotational hook
- Large red LED display
- Remote control for easy operation
- Rechargeable battery for up to 150 hours of
- · Robust metal die cast housing

- Easy access to the rechargeable battery
- External calibration
- Full range tare
- · Simple user-friendly operation
- Weighing

www.adamequipment.com