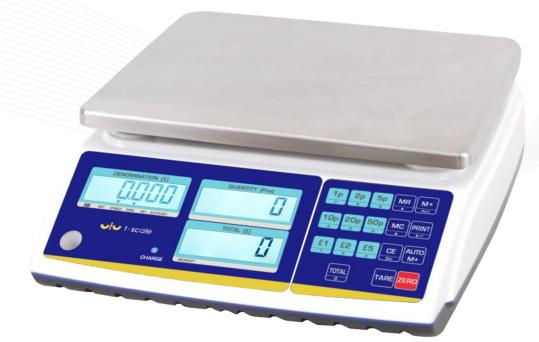

## **ZCC Counting Scales**

## **General Specifications**

- Display
- Capacities
- Pan size
- Keyboard
- Housing
- Max. Divisions
- ADC update
- Operating Temp.
- Power
- Gross weight

- 15mm digit LCD display, with white LED backlight
- 30kg
  - 204 x 263mm
  - 20 keys (Membrane keyboard)
- ABS plastic
- 30,000d
  - $\leqslant\!1/10$  second
- 0°C<sup>~</sup>+40°C
  - AC adapter (12V/500mA), internal rechargeable battery (6V/3.2Ah) 4.7kg

- 304 Stainless steel pan
- Responds quickly with accurate weights
- Battery provides up to 60 hours of continuous use (without back light)
- Applications:1. Password security lock to change coin/token value
  - 2. Gives indication of total number of coins and value
  - 3. Can totalise several batches giving total value
  - 4. New/old coin weights configuration
- Standard RS-232 interface to connect to computer, printer
- · Optional initial-verification