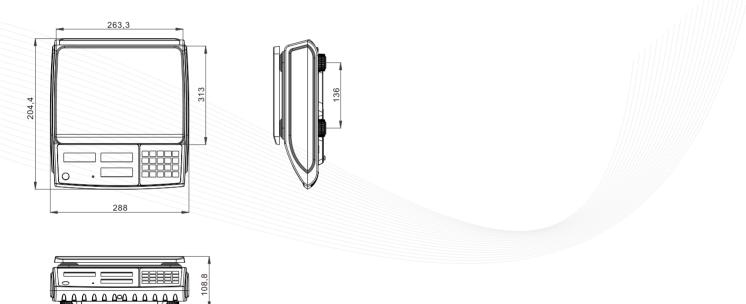

echargeable battery (6V/3.2Ah) 4.7kg



- 304 Stainless steel pan
- Responds quickly with accurate weights
- Battery provides up to 60 hours of continuous use (without back light)
- Applications:1. Password security lock to change coin/token value
  - 2. Gives indication of total number of coins and value
  - 3. Can totalise several batches giving total value
  - 4. New/old coin weights configuration
- Standard RS-232 interface to connect to computer, printer
- · Optional initial-verification



## **ZCC Counting Scales**

| Model Name | Capacity | Readability | Division | Approx. weight | Approval |  |
|------------|----------|-------------|----------|----------------|----------|--|
| ZCC-30K    | 30kg     | 1g          | 30,000d  | 4.7kg          | CE       |  |

## Dimensions(mm)

210