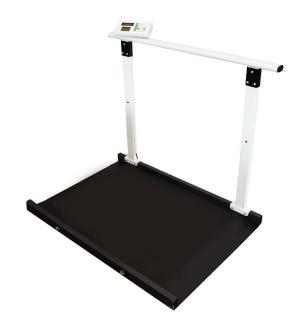

## M-653 Wheelchair Scale with Folding Handrail

- Class III and MDD Approved
- Accurate to 100g
- · Portable, wheelchair weigher

- · Handrail to give support to unsteady patients
- · Gentle incline ramps
- Optional Wi-Fi or Bluetooth available

# Portable Wheelchair Scale with Folding Handrail

- Class III and MDD Approved
- Accurate to 100g
- Portable, wheelchair weigher
- Handrail to help support patients unsteady on their feet
- Gradual incline ramps
- Powered by rechargeable battery pack

## Handrail to support

The Marsden M-653 is our standard bestselling M-650 platform, with an additional handrail to provide support for patients which are unsteady on their feet.

The handrail on the M-653 also has a hinge, which means that the rail can easily be folded down and then safely manoeuvred into position, or conveniently stored easily thanks to the handle and wheels.