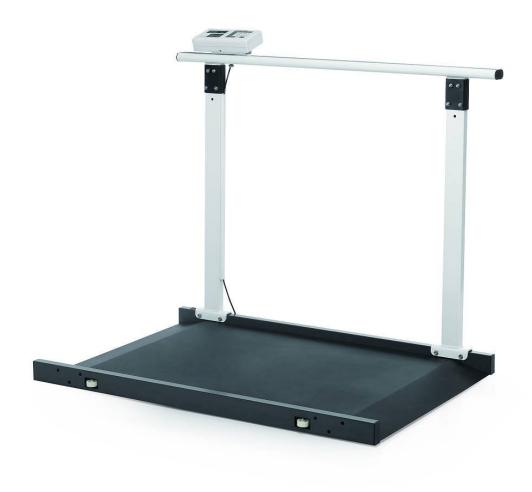

## M-653 Wheelchair Scale with Folding Handrail

- Class III and MDD Approved
- Accurate to 100g
- · Portable, wheelchair weigher

- · Handrail to give support to unsteady patients
- · Gentle incline ramps
- Optional Wi-Fi or Bluetooth available

# Portable Wheelchair Scale with Folding Handrail

- Class III and MDD Approved
- Accurate to 100g
- Portable, wheelchair weigher
- Handrail to help support patients unsteady on their feet
- Gradual incline ramps
- Powered by rechargeable battery pack

## Handrail to support

The Marsden M-653 is our standard bestselling M-650 platform, with an additional handrail to provide support for patients which are unsteady on their feet.

The handrail on the M-653 also has a hinge, which means that the rail can easily be folded down and then safely manoeuvred into position, or conveniently stored easily thanks to the handle and wheels.