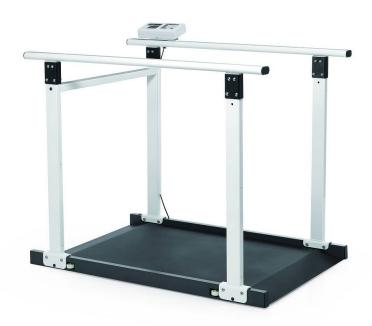

## M-652 Wheelchair Scale with Handrails

- Class III and MDD Approved
- Accurate to 100g
- Portable, wheelchair weigher with

- Two handrails to support unsteady patients
- · Gentle incline ramps
- Optional Wi-Fi or Bluetooth available

## Portable Wheelchair Scale with Handrails

- Class III and MDD Approved
- Accurate to 100g
- Portable, wheelchair weigher
- Two handrails to support patients unsteady on their feet
- Gradual incline ramps
- Powered by rechargeable battery pack

### Handrails to support

The Marsden M-652 is our standard bestselling M-650 platform, with two additional handrails to provide support for patients which are unsteady on their feet.

The M-652 can also be used to weigh wheelchairs as the platform is large enough, even with the additional of the handrails to accommodate almost any wheelchair on the market.