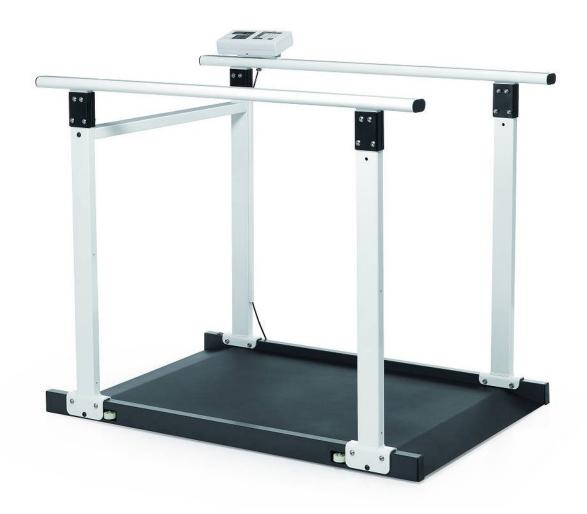

## M-652 Wheelchair Scale with Handrails

- Class III and MDD Approved
- Accurate to 100g
- Portable, wheelchair weigher with

- Two handrails to support unsteady patients
- · Gentle incline ramps
- Optional Wi-Fi or Bluetooth available

## Portable Wheelchair Scale with Handrails

- Class III and MDD Approved
- Accurate to 100g
- Portable, wheelchair weigher
- Two handrails to support patients unsteady on their feet
- Gradual incline ramps
- Powered by rechargeable battery pack

### Handrails to support

The Marsden M-652 is our standard bestselling M-650 platform, with two additional handrails to provide support for patients which are unsteady on their feet.

The M-652 can also be used to weigh wheelchairs as the platform is large enough, even with the additional of the handrails to accommodate almost any wheelchair on the market.