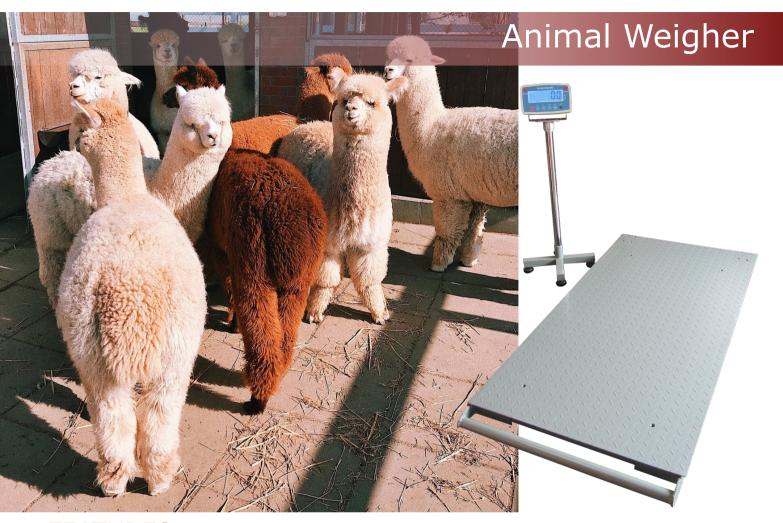

## **HF12C-LVW Series**

## **FEATURES**

- Two platform sizes
- Rollers and carry handle
- Multi function ABS indicator with large display and rechargeable battery and mains cable
- Optional indicator stand
- Upgrade to stainless steel indicator (HF22C or E)

## **SPECIFICATIONS**

| Model          | Maximum<br>Capacity (kg) | Total Load Cell<br>Capacity (kg) | Platform Dimension (mm) |
|----------------|--------------------------|----------------------------------|-------------------------|
| HF12C-LVW-1508 | 500                      | 2000                             | 1500 x 800              |
| HF12C-LVW-2010 | 1000                     | 2000                             | 2000 x 1000             |